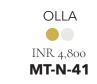

t.

Available Sizes S, M





KIN Natsukashii

# MT-R-15



(n) The deep introspection experienced in moments of isolated silence during a solo nature walk.

Available Sizes S, M, L



DREW Wundervei

MT-R-16







RYE
Seatherny
seth.er.nee
(n) The serenity one feels when listening to
the chirping of birds.

### MT-WB-01







IRIS
Drizzlosis
drizz.losis
(n) The distinctive calmness one feels while listening to rainfall ambiance.

### MT-B-09



**SOPHIE** INR 900 - 1,600 MT-E-67 S, M, L



CERA INR 1,100 - 1,200 MT-E-68 S, M



GLIA INR 1,600 MT-E-69



INR 2,100 MT-E-70

NOI



TIVA INR 2,400 MT-E-71







MEE INR 2,400 MT-E-73



ALEN INR 2,100 - 2,900 MT-E-74 XS, S, M, L











MEA INR 2,900 **MT-N-34** 











SIA INR 2,900 **MT-N-35** 



LUNA
INR 4,300
MT-N-40















IRIS
INR 800
MT-B-09