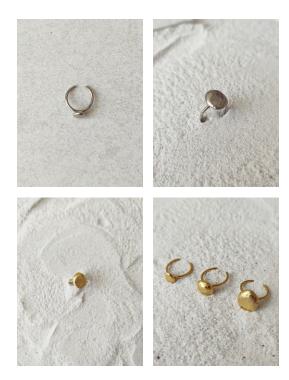

Available Sizes XS, S, M, L

ALEN Stonelapsis

(n) The sound of the wind through trees

Available Sizes S, M, L

RUTH Psithurism

goo.moo.sair.vee (n) moonlight shining on water.

Available Sizes S, L

EMI Gumusservi

MEA
Deamflum
deem.floom
(n) The dreamy and calm- like state experienced
while listening to a natural waterfall.

kalop·si·a (n) The delusion of things more beautiful than they really are

SIA Kalopsia

hy·popho·ra
(n) The sense of serene connectedness experienced while listening to the flowing of water.