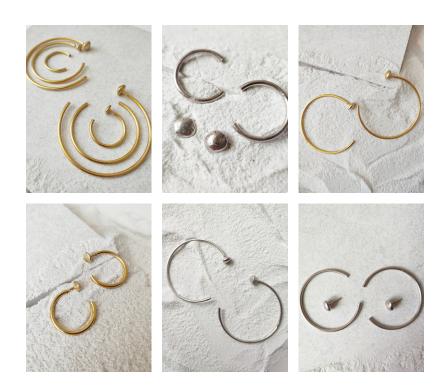

### MT-B-09

**SOPHIE** INR 900 - 1,600 MT-E-67 S, M, L

CERA INR 1,100 - 1,200 MT-E-68 S, M

GLIA INR 1,600 MT-E-69

INR 2,100 MT-E-70

NOI

TIVA INR 2,400 MT-E-71

MEE INR 2,400 MT-E-73

ALEN INR 2,100 - 2,900 MT-E-74 XS, S, M, L

MEA INR 2,900 **MT-N-34** 

SIA INR 2,900 **MT-N-35** 

LUNA
INR 4,300
MT-N-40

IRIS
INR 800
MT-B-09